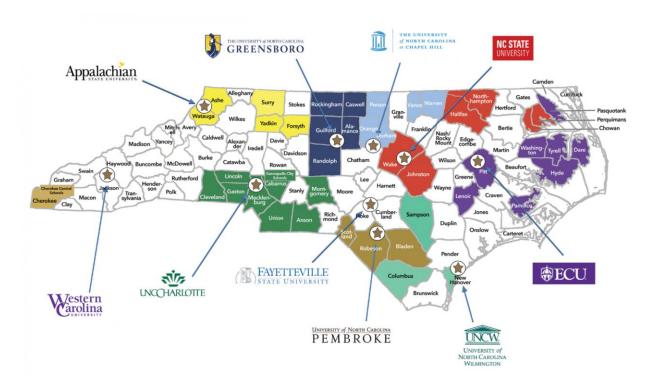

## **FAYETTEVILLE STATE UNIVERSITY**

**Fayetteville State University** is one of eleven universities throughout the UNC system to house the NC NTSP in the College of Education.

The FSU regional team, led by Director Dr. Jenny Washington, are fulltime employees of the university with their sole job to support beginning teachers in the region through the three core services of Institute, professional development, and individualized coaching. The coach/teacher ratio is 1/25 and coaches visit teachers face-to-face/virtually a minimum of once per week.